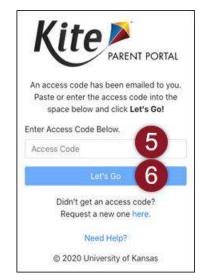

## Steps to log in:

- Open a web browser and visit https://parentportaltestlet.kiteaai.org/
- Enter your email address registered with your child's school district in the Email Address field.
- 3. Select Get Started!
- A temporary access code will be sent from the Kite Service Desk.
- Enter the access code in the area provided on the login screen.
- 6. Select Let's Go.