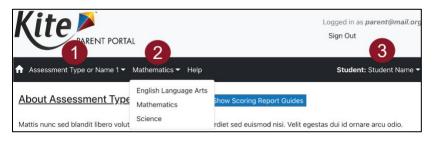

#### **VIEW AND DOWNLOAD REPORTS**

After selecting View Reports on the homepage, use the menu options to navigate through each available assessment and each available student. Only the assessments your child has participated in will display in the navigation menu, so your options may vary from the example below.

- 1. Choose an assessment in the menu.
- Choose a subject.
- Choose a student.

- 4. Read the **Assessment Description:** A brief description of the assessment program.
- View and read the Scoring Report Guides: Links to score report guides and other helpful information.
- 6. Choose a report and click on the **PDF icon** to download the report.