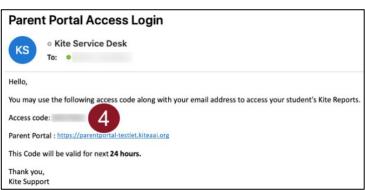

## Steps to log in:

- Open a web browser and visit https://parentportaltestlet.kiteaai.org/
- Enter your email address registered with your child's school district in the Email Address field.
- 3. Select Get Started!
- A temporary access code will be sent from the Kite Service Desk.
- Enter the access code in the area provided on the login screen.
- 6. Select Let's Go.

#### **ACCESS CODE TROUBLESHOOTING**

Access codes used to enter the site are randomly generated and are valid for 24 hours. You can use the same access code multiple times within a 24-hour period to enter Parent Portal. If you wish to log in again after that period, a new access code will be emailed.