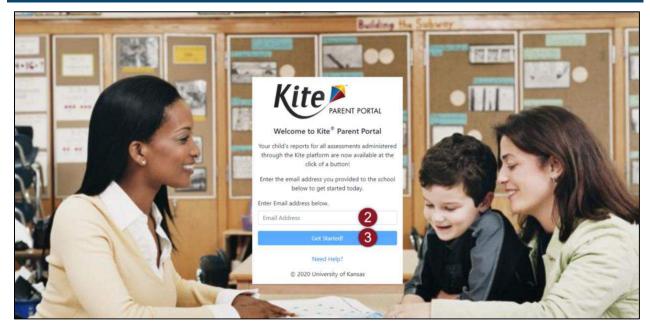

## Steps to log in:

- Open a web browser and visit https://parentportaltestlet.kiteaai.org/
- Enter your email address registered with your child's school district in the Email Address field.
- 3. Select Get Started!
- A temporary access code will be sent from the Kite Service Desk.
- Enter the access code in the area provided on the login screen.
- 6. Select Let's Go.