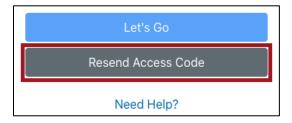

If you do not receive an email, check your junk or spam folder. If you did not receive or forgot your access code, select the **Resend Access Code** button.