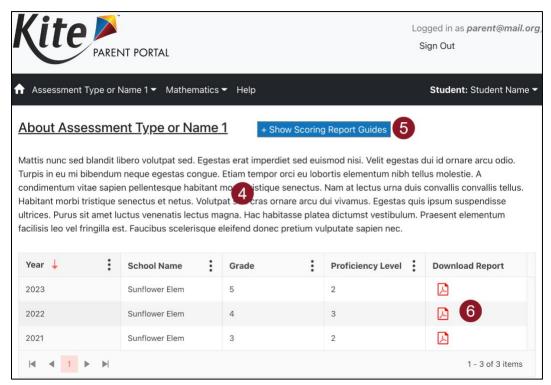

#### **VIEW AND DOWNLOAD REPORTS**

After selecting View Reports on the homepage, use the menu options to navigate through each available assessment and each available student. Only the assessments your child has participated in will display in the navigation menu, so your options may vary from the example below.

- 1. Choose an assessment in the menu.
- Choose a subject.
- Choose a student.

- 4. Read the **Assessment Description:** A brief description of the assessment program.
- View and read the Scoring Report Guides: Links to score report guides and other helpful information.
- 6. Choose a report and click on the **PDF icon** to download the report.